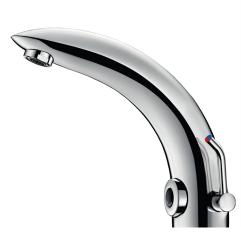

# TEMPOMATIC MIX 2 electronic mixer

TEMPOMATIC MIX 2 electronic mixer - Ref. 494006LH

Flow rate pre-set at 4 lpm at 3 bar, can be adjusted from 1.4 - 6 lpm.

PEX flexibles with filters and reduced-stagnation solenoid valves M3/8".

Side temperature control with long lever and adjustable maximum

Adjustable duty flush (pre-set flush ~60 seconds every 24 hours after last use).

Ref. 494006LH

Battery-operated

DESCRIPTION

Deck-mounted electronic basin mixer:

123 6V Lithium battery-operated.

Scale-resistant flow straightener.

Chrome-plated solid brass body.

Anti-blocking security.

temperature limiter.

30-year warranty.

Independent IP65 electronic control unit.

Fixing reinforced by 2 stainless steel rods.

Shockproof infrared presence detection sensor.