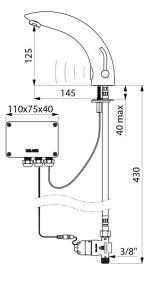

#### TEMPOMATIC MIX 2 electronic mixer - Ref. 494006LH

| Supply       | 6V battery       |
|--------------|------------------|
| Connector    | M3/8"            |
| Technology   | Electronic       |
| Drop height  | 125mm            |
| Spout length | 145mm            |
| Flow rate    | 4 lpm            |
| Norms        | ACS 🔘 🕼 🤇 🤅      |
| Warranty     | 30 g<br>WARRANTY |