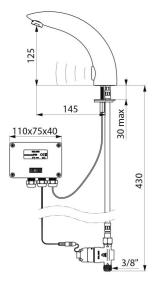

#### TEMPOMATIC 2 electronic tap - Ref. 444006

| Supply       | 6V battery  |
|--------------|-------------|
| Connector    | M3/8"       |
| Technology   | Electronic  |
| Drop height  | 125mm       |
| Spout length | 145mm       |
| Flow rate    | 4 lpm       |
| Norms        | ACS 🙆 🤇 🧲 🖻 |
| Warranty     |             |