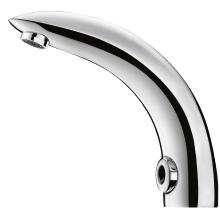

#### TEMPOMATIC 2 electronic tap - Ref. 444006

Deck-mounted electronic basin tap: Independent IP65 electronic control unit. Battery-operated with 123 6V Lithium batteries. Flow rate pre-set at 4 lpm at 3 bar, can be adjusted from 1.4 - 6 lpm. Scale-resistant flow straightener. Adjustable duty flush (pre-set flush ~60 seconds every 24 hours after last use). Shock-resistant infrared presence detection sensor. Chrome-plated solid brass body. PEX flexible with filter and reduced-stagnation solenoid valve M3/8". Fixing reinforced by 2 stainless steel rods. Anti-blocking security. Suitable for people with reduced mobility. 30-year warranty.