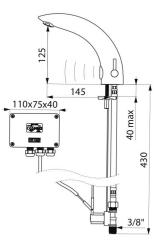

#### TEMPOMATIC MIX 2 electronic mixer - Ref. 494000

| Supply        | 230/12V mains supply |
|---------------|----------------------|
| Connector     | M3/8"                |
| Technology    | Electronic           |
| Drop height   | 125mm                |
| Spout length  | 145mm                |
| Flow rate     | 4 lpm                |
| Norms         | ACS ( E 💮 🔊          |
| Warranty      | 30 BE<br>NARRANTY    |
| Repairability |                      |