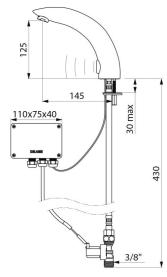

## **TECHNICAL CHARACTERISTICS**

TEMPOMATIC 2 electronic tap - Ref. 444000

| Supply        | 230/12V mains supply |
|---------------|----------------------|
| Connector     | M3/8"                |
| Technology    | Electronic           |
| Drop height   | 125mm                |
| Spout length  | 145mm                |
| Flow rate     | 4 lpm                |
| Norms         | ACS (E               |
| Warranty      | 30 gg warding        |
| Repairability | 50 g                 |