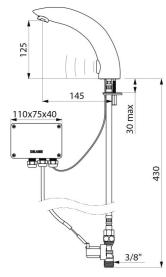

## **TECHNICAL CHARACTERISTICS**

TEMPOMATIC 2 electronic tap - Ref. 444000

| Supply       | 230/12V mains supply |
|--------------|----------------------|
| Connector    | M3/8"                |
| Technology   | Electronic           |
| Drop height  | 125mm                |
| Spout length | 145mm                |
| Flow rate    | 4 lpm                |
| Norms        | ACS (E ()            |
| Warranty     | 30 g                 |