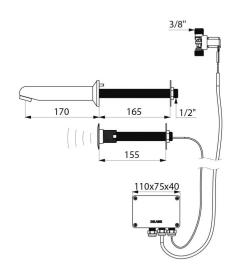

## **DESCRIPTION**

**TEMPOMATIC Electronic tap - Ref. 441157** 

Cross wall electronic basin tap:

Independent IP65 electronic control unit.

230/12V mains supply with transformer.

Flow rate pre-set at 3 lpm at 3 bar, can be adjusted from 1.4 to 6 lpm.

Scale-resistant flow straightener.

Adjustable duty flush (pre-set flush ~60 seconds every 24 hours after last use). Chrome-plated fixed spout L. 170mm with anti-rotating pin and back-nut.

Plate is flush to wall.

Shockproof infrared presence detection sensor for wall ≤ 155mm

Anti-blocking security.

For walls ≤ 155mm.

Solenoid valve with integrated filter.

Threaded rods can be cut-to-size.

Suitable for people with reduced mobility.

## TECHNICAL CHARACTERISTICS

**TEMPOMATIC Electronic tap - Ref. 441157** 

| Supply        | 230/12V mains supply |
|---------------|----------------------|
| Connector     | M3/8"                |
| Technology    | Electronic           |
| Depth         | 165mm                |
| Spout length  | 170mm                |
| Flow rate     | 3 lpm                |
| Norms         | ACS CE               |
| Warranty      | 30 gg<br>WARSANTY    |
| Repairability | 563<br>REARMAINT     |