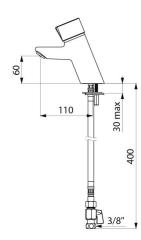

## TECHNICAL CHARACTERISTICS

TEMPOMIX time flow mixer - Ref. 795000

| Connector    | F3/8"       |
|--------------|-------------|
| Technology   | Time flow   |
| Drop height  | 60mm        |
| Spout length | 110mm       |
| Flow rate    | 3 lpm       |
| Norms        | ACS 📜 🙆 🐠 🖺 |
| Warranty     | 30 g        |
|              |             |