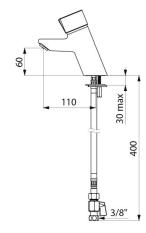

## TECHNICAL CHARACTERISTICS

TEMPOMIX time flow mixer - Ref. 795000

| Technology  Time flow  Drop height  60mm  Spout length  110mm  Flow rate  3 lpm  Norms  ACS ( ) ( ) ( ) ( ) ( ) ( ) ( ) ( ) ( ) ( | Connector    | F3/8"       |
|-----------------------------------------------------------------------------------------------------------------------------------|--------------|-------------|
| Spout length  110mm  Flow rate  3 lpm  Norms  ACS (1) (2) (3) (3) (3) (3) (3) (4) (4) (4) (4) (4) (4) (4) (4) (4) (4              | Technology   | Time flow   |
| Flow rate 3 lpm  Norms ACS (1) (1) (1) (1) (1) (1) (1) (1) (1) (1)                                                                | Drop height  | 60mm        |
| Norms ACS (1) (2) (3) (3) (3)                                                                                                     | Spout length | 110mm       |
| Warranty 30 <sup>§</sup>                                                                                                          | Flow rate    | 3 lpm       |
|                                                                                                                                   | Norms        | ACS 📜 🙆 🐠 🖺 |
|                                                                                                                                   | Warranty     | 30 g        |