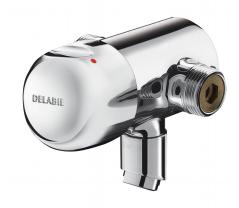

## **TEMPOMIX** time flow mixer

Ref. 796000

## **DESCRIPTION**

**TEMPOMIX time flow mixer - Ref. 796000** 

Wall-mounted single control time flow basin mixer:

Soft-touch operation.

Temperature control and operation via the push-button.

Time flow ~7 seconds.

Flow rate pre-set at 3 lpm at 3 bar, can be adjusted from 1.4 - 6 lpm.

Scale-resistant flow straightener.

Solid chrome-plated brass body M¾".

Filters and non-return valves.

Adjustable maximum temperature limiter.

Fixed spout.

Chrome-plated metal control.

30-year warranty.

## **ADVANTAGES**

Exceptional water savings: 85%

Chrome-plated solid brass

Soft-touch operation