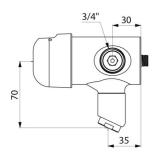

## TECHNICAL CHARACTERISTICS

TEMPOMIX time flow mixer - Ref. 796000

| Connector    | M¾"       |
|--------------|-----------|
| Technology   | Time flow |
| Spout length | 70mm      |
| Flow rate    | 3 lpm     |
| Norms        | ACS 📜 🚇   |
| Warranty     | 30 g      |