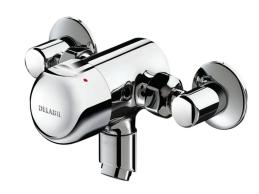

## **TEMPOMIX** time flow mixer

Ref. 796838

With elbow unions

## **DESCRIPTION**

**TEMPOMIX time flow mixer - Ref. 796838** 

Wall-mounted single control time flow basin mixer:

Soft-touch operation.

Temperature control and operation via the push-button.

Time flow ~7 seconds.

Flow rate pre-set at 3 lpm at 3 bar, can be adjusted from 1.4 - 6 lpm.

Scale-resistant flow straightener.

Solid chrome-plated brass body M¾".

Filters and non-return valves, elbow unions M½".

Adjustable maximum temperature limiter.

Fixed spout.

Chrome-plated metal control.

30-year warranty.