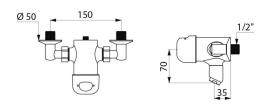

## TECHNICAL CHARACTERISTICS

TEMPOMIX time flow mixer - Ref. 796838

| Connector    | M½"         |
|--------------|-------------|
| Technology   | Time flow   |
| Length       | 150mm       |
| Spout length | 70mm        |
| Flow rate    | 3 lpm       |
| Norms        | ACS 📜 🙆 🖫   |
| Warranty     | 30 WARRANTY |
|              |             |