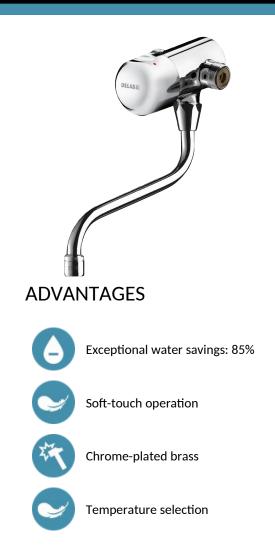

## DESCRIPTION

TEMPOMIX time flow mixer - Ref. 798152

Wall-mounted single control time flow basin mixer:
Soft-touch operation.
Temperature control and operation via the push-button.
Time flow ~7 seconds.
Flow rate pre-set at 3 lpm at 3 bar, can be adjusted from 1.4 - 6 lpm.
Scale-resistant flow straightener.
Solid chrome-plated brass body M¾".
Filters and non-return valves, elbow unions M½".
Adjustable maximum temperature limiter.
Swivelling spout.
Chrome-plated metal control.
30-year warranty.