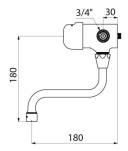

## **TECHNICAL CHARACTERISTICS**

| TEMPOMIX time flow mixer | - Ref. 798152 |
|--------------------------|---------------|
| Connector                | M3/4"         |
| Technology               | Time flow     |
| Height                   | 180mm         |
| Spout length             | 180mm         |
| Flow rate                | 3 lpm         |
| Norms                    | acs 🎽 🙆 🖪     |
| Warranty                 |               |