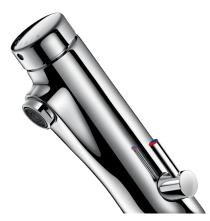

# TEMPOSOFT MIX time flow mixer

Ref. 742000

Soft-touch operation, stopcocks

#### TEMPOSOFT MIX time flow mixer - Ref. 742000

Deck-mounted time flow basin mixer: Soft-touch operation. Time flow ~7 seconds. Flow rate pre-set at 3 lpm at 3 bar, can be adjusted from 1.4 to 6 lpm. Scale-resistant aerator. Solid chrome-plated brass body. PEX flexibles with stopcocks, filters and non-return valves. Fixing reinforced by 2 stainless steel rods. Side temperature control with standard lever and adjustable maximum temperature limiter. Suitable for people with reduced mobility. 30-year warranty.