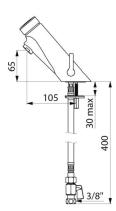

## **TECHNICAL CHARACTERISTICS**

| TEMPOSOFT MIX time flow mixer | - Ref. | 742000 |
|-------------------------------|--------|--------|
|-------------------------------|--------|--------|

| Connector    | F3/8"             |
|--------------|-------------------|
| Technology   | Time flow         |
| Drop height  | 65mm              |
| Spout length | 105mm             |
| Flow rate    | 3 lpm             |
| Norms        | ACS 📜 🙆 🖪         |
| Warranty     | 30 EX<br>WARRANTY |