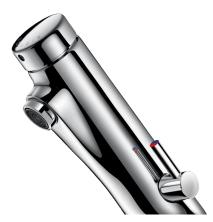

# TEMPOSOFT MIX time flow mixer

Ref. 742100

Soft-touch operation

## DESCRIPTION

TEMPOSOFT MIX time flow mixer - Ref. 742100

Deck-mounted time flow basin mixer: Soft-touch operation. Time flow ~7 seconds. Flow rate pre-set at 3 lpm at 3 bar, can be adjusted from 1.4 to 6 lpm. Scale-resistant aerator. Chrome-plated solid brass body. PEX flexibles F3/8" with filters and non-return valves". Fixing reinforced by 2 stainless steel rods. Side temperature control with standard lever and adjustable maximum temperature limiter. Suitable for people with reduced mobility. 30-year warranty.