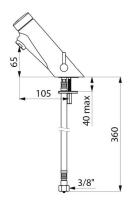

| Connector    | F3/8"             |  |
|--------------|-------------------|--|
| Technology   | Time flow         |  |
| Drop height  | 65mm              |  |
| Spout length | 105mm             |  |
| Flow rate    | 3 lpm             |  |
| Norms        | ACS 🙆 🖪 🚹         |  |
| Warranty     | 30 EX<br>WARRANTY |  |