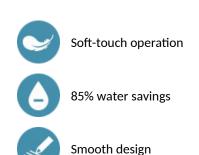

## **TEMPOSOFT time flow tap**

Ref. 740000

Soft-touch operation

## DESCRIPTION TEMPOSOFT time flow tap - Ref. 740000

Deck-mounted time flow basin tap: Soft-touch operation. Time flow ~7 seconds. Flow rate pre-set at 3 lpm at 3 bar, can be adjusted from 1.4 to 6 lpm. Scale-resistant aerator. Solid chrome-plated brass body M½". Fixing reinforced by back-nut with 3 stainless steel screws. Supplied with red and blue markers. Suitable for people with reduced mobility. 30-year warranty.