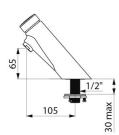

## **TECHNICAL CHARACTERISTICS**

| TEMPOSOFT time flow tap - Ref. 740000 |                                 |
|---------------------------------------|---------------------------------|
| Connector                             | M <sup>1</sup> / <sub>2</sub> " |
| Technology                            | Time flow                       |
| Drop height                           | 65mm                            |
| Spout length                          | 105mm                           |
| Flow rate                             | 3 lpm                           |
| Norms                                 | acs 📋 🙆 🖪 🙆                     |
| Warranty                              | 30<br>WARRANTY                  |