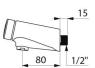

## **TECHNICAL CHARACTERISTICS**

| TEMPOSOFT time flow tap - Ref. 741000 |               |
|---------------------------------------|---------------|
| Connector                             | M½"           |
| Technology                            | Time flow     |
| Spout length                          | 80mm          |
| Flow rate                             | 3 lpm         |
| Norms                                 | acs 📋 🙆 🔛 🔝 🌜 |
| Warranty                              | <b>JO</b>     |