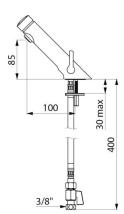

#### TEMPOSOFT MIX 2 time flow mixer - Ref. 742500

| Connector     | F3/8"                          |
|---------------|--------------------------------|
| Technology    | Time flow                      |
| Drop height   | 85mm                           |
| Spout length  | 100mm                          |
| Flow rate     | 3 lpm                          |
| Norms         |                                |
| Warranty      | 30 BE<br>WARRANTY              |
| Repairability | 50 <sup>1</sup><br>REFARMANTER |