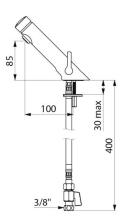

#### TEMPOSOFT MIX 2 time flow mixer - Ref. 742500

| Connector    | F3/8"             |
|--------------|-------------------|
| Technology   | Time flow         |
| Drop height  | 85mm              |
| Spout length | 100mm             |
| Flow rate    | 3 lpm             |
| Norms        | ACS 📜 🙆 🖪         |
| Warranty     | 30 EX<br>WARRANTY |