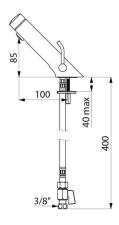

## TECHNICAL CHARACTERISTICS

TEMPOSOFT MIX 2 time flow mixer - Ref. 742500LH

| Connector    | F3/8"       |
|--------------|-------------|
| Technology   | Time flow   |
| Drop height  | 85mm        |
| Spout length | 100mm       |
| Flow rate    | 3 lpm       |
| Norms        | ACS 🚇 🗓     |
| Warranty     | 30 WASTANTY |
|              |             |