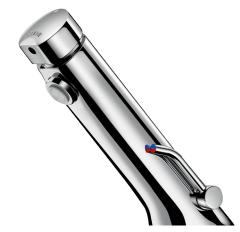

## **DESCRIPTION**

TEMPOSOFT MIX 2 time flow mixer - Ref. 742500LH

Deck-mounted time flow basin mixer:

Soft-touch operation.

Time flow ~7 seconds.

Flow rate pre-set at 3 lpm at 3 bar, can be adjusted from 1.4 to 6 lpm.

Tamperproof scale-resistant flow straightener.

Chrome-plated brass body.

PEX flexibles F3/8" with stopcocks, filters and non-return valves.

Fixing reinforced by 2 stainless steel rods.

Side temperature control with long lever and adjustable maximum temperature limiter.

Suitable for people with reduced mobility.

30-year warranty.