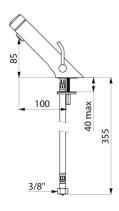

## TECHNICAL CHARACTERISTICS

TEMPOSOFT MIX 2 time flow mixer - Ref. 742510LH

| Connector    | F3/8"     |
|--------------|-----------|
| Technology   | Time flow |
| Drop height  | 85mm      |
| Spout length | 100mm     |
| Flow rate    | 3 lpm     |
| Norms        | ACS 🚇 🗓   |
| Warranty     | 30 W      |
|              |           |