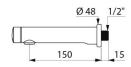

Tamperproof scale-resistant flow straightener.

Solid chrome-plated brass body M½" L. 150mm.

Supplied with red and blue markers.

Suitable for people with reduced mobility.

30-year warranty.

## TECHNICAL CHARACTERISTICS

TEMPOSOFT 2 time flow tap - Ref. 741550

| Connector    | M½"       |
|--------------|-----------|
| Technology   | Time flow |
| Spout length | 150mm     |
| Flow rate    | 3 lpm     |
| Norms        | ACS 🚇 🖺 🖺 |
| Warranty     | 30 E      |