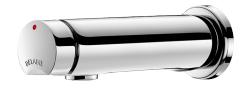

## **TEMPOSOFT 2 time flow tap**

Ref. 741550

Soft-touch operation

## **DESCRIPTION**

TEMPOSOFT 2 time flow tap - Ref. 741550

Wall-mounted time flow basin tap:

Soft-touch operation.

Time flow ~7 seconds.

Flow rate pre-set at 3 lpm at 3 bar, can be adjusted from 1.4 to 6 lpm.

## **ADVANTAGES**

Exceptional water savings: 85%

Smooth design

Soft-touch operation