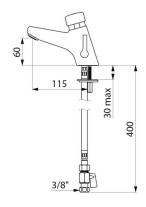

## TECHNICAL CHARACTERISTICS

TEMPOMIX 2 time flow mixer - Ref. 700000

| Connector     | F3/8"               |
|---------------|---------------------|
| Technology    | Time flow           |
| Drop height   | 60mm                |
| Spout length  | 115mm               |
| Flow rate     | 3 lpm               |
| Norms         | ACS ()              |
| Warranty      | 30 g                |
| Repairability | 50g<br>REPARADILITY |
|               |                     |