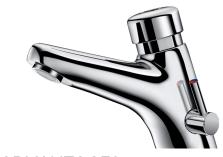

## **DESCRIPTION**

TEMPOMIX 2 time flow mixer - Ref. 700000

Deck-mounted time flow basin mixer:

Time flow ~7 seconds.

Flow rate pre-set at 3 lpm at 3 bar, can be adjusted from 1.4 - 6 lpm.

Tamperproof, scale-resistant flow straightener.

Chrome-plated brass body.

PEX flexibles with stopcocks F3/8", filters and non-return valves.

Fixing reinforced by 2 stainless steel rods.

Side temperature control with standard lever and adjustable maximum temperature limiter.