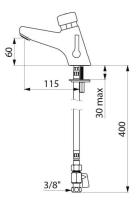

TEMPOMIX 2 time flow mixer - Ref. 700000

Tamperproof, scale-resistant flow straightener.

Deck-mounted time flow basin mixer:

| TEMPOMIX 2 time flow mixer - Ref. 700000 |              |
|------------------------------------------|--------------|
| Connector                                | F3/8"        |
| Technology                               | Time flow    |
| Drop height                              | 60mm         |
| Spout length                             | 115mm        |
| Flow rate                                | 3 lpm        |
| Norms                                    |              |
| Warranty                                 | 30 MARRANTY  |
| Repairability                            | REFARABILITY |