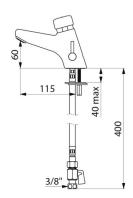

## TECHNICAL CHARACTERISTICS

TEMPOMIX 2 time flow mixer - Ref. 700001

| Connector    | F3/8"     |
|--------------|-----------|
| Technology   | Time flow |
| Drop height  | 60mm      |
| Spout length | 115mm     |
| Flow rate    | 3 lpm     |
| Norms        | ACS 📜 🙆 🗓 |
| Warranty     | 30 g      |
|              |           |