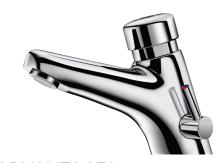

## **DESCRIPTION**

TEMPOMIX 2 time flow mixer - Ref. 700001

Deck-mounted time flow basin mixer:

Time flow ~7 seconds.

Flow rate pre-set at 3 lpm at 3 bar, can be adjusted from 1.4 - 6 lpm.

Tamperproof, scale-resistant flow straightener.

Chrome-plated brass body.

PEX flexibles with stopcocks F3/8", filters and non-return valves.

Fixing reinforced by 2 stainless steel rods.

Side temperature control with standard lever and adjustable maximum temperature limiter.

AB anti-blocking system: water only flows when push-button is released. 30-year warranty.