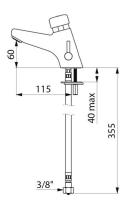

## TECHNICAL CHARACTERISTICS

| TEMPOMIX 2 time flow mixer - Ref. 700100 |                             |
|------------------------------------------|-----------------------------|
| Connector                                | F3/8"                       |
| Technology                               | Time flow                   |
| Drop height                              | 60mm                        |
| Spout length                             | 115mm                       |
| Flow rate                                | 3 lpm                       |
| Norms                                    | ACS 🎽 🙆 🖪                   |
| Warranty                                 | 30 <sup>1</sup><br>WARRANTY |