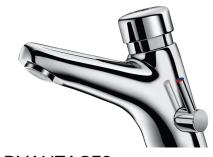

## **TEMPOMIX 2 time flow mixer**

Ref. 700100

Deck-mounted time flow basin mixer: Time flow ~7 seconds. Flow rate pre-set at 3 lpm at 3 bar, can be adjusted from 1.4 to 6 lpm. Tamperproof scale-resistant flow straightener. Chrome-plated brass body. PEX flexibles F3/8" with filters and non-return valves. Fixing reinforced by 2 stainless steel rods. Side temperature control lever with adjustable maximum temperature limiter. 30-year warranty.