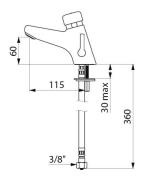

## **TECHNICAL CHARACTERISTICS**

| TEMPOMIX 2 time flow mixer - Ref. 700101 |           |
|------------------------------------------|-----------|
| Connector                                | F3/8"     |
| Technology                               | Time flow |
| Drop height                              | 60mm      |
| Spout length                             | 115mm     |
| Flow rate                                | 3 lpm     |
| Norms                                    | ACS 🎽 🙆 🖪 |
| Warranty                                 | 30 B      |