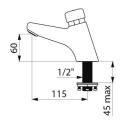

## **TECHNICAL CHARACTERISTICS**

TEMPOSTOP 2 time flow tap - Ref. 702301

| Connector    | M½"         |
|--------------|-------------|
| Technology   | Time flow   |
| Drop height  | 60mm        |
| Spout length | 115mm       |
| Flow rate    | 3 lpm       |
| Norms        | ACS 🚇 🗓     |
| Warranty     | 30 WASRANTY |
|              |             |