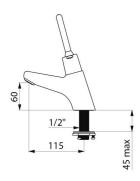

## TECHNICAL CHARACTERISTICS

TEMPOSTOP 2 time flow tap - Ref. 702400

| Connector    | M½"           |
|--------------|---------------|
| Technology   | Time flow     |
| Drop height  | 60mm          |
| Spout length | 115mm         |
| Flow rate    | 3 lpm         |
| Norms        | ACS 🗓 🔘       |
| Warranty     | 30 W WARRANTY |
|              |               |