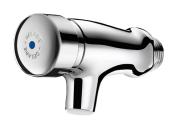

## **TEMPOSTOP** time flow tap

Ref. 744000

## **DESCRIPTION**

TEMPOSTOP time flow tap - Ref. 744000

Wall-mounted time flow basin tap:

Time flow ~7 seconds.

Flow rate pre-set at 3 lpm at 3 bar, can be adjusted from 1.4 to 6 lpm.

Tamperproof scale-resistant flow straightener.

Chrome-plated brass body M3/8".

30-year warranty.