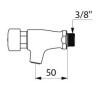

## **TECHNICAL CHARACTERISTICS**

TEMPOSTOP time flow tap - Ref. 744000

| Connector    | M3/8"     |
|--------------|-----------|
| Technology   | Time flow |
| Spout length | 50mm      |
| Flow rate    | 3 lpm     |
| Norms        | ACS ① 🗓   |
| Warranty     | 30 E      |