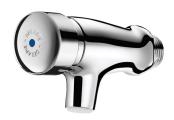

## **TEMPOSTOP** time flow tap

Ref. 744000

## **DESCRIPTION**

TEMPOSTOP time flow tap - Ref. 744000

Wall-mounted time flow basin tap:

Time flow ~7 seconds.

Flow rate pre-set at 3 lpm at 3 bar, can be adjusted from 1.4 to 6 lpm.

Tamperproof scale-resistant flow straightener.

Chrome-plated brass body M3/8".

30-year warranty.

## **ADVANTAGES**

85% water savings

Chrome-plated solid brass

Maintenance from front without removing mixer/tap