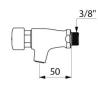

## **TECHNICAL CHARACTERISTICS**

TEMPOSTOP time flow tap - Ref. 744000

| Connector     | M3/8"     |
|---------------|-----------|
| Technology    | Time flow |
| Spout length  | 50mm      |
| Flow rate     | 3 lpm     |
| Norms         | ACS (1)   |
| Warranty      | 30 g      |
| Repairability | 50 g      |