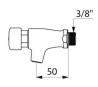

## TECHNICAL CHARACTERISTICS

TEMPOSTOP time flow tap - Ref. 744001

| Connector    | M3/8"     |
|--------------|-----------|
| Technology   | Time flow |
| Spout length | 50mm      |
| Flow rate    | 3 lpm     |
| Norms        | ACS 🕚 📆   |
| Warranty     | 30§       |
|              |           |