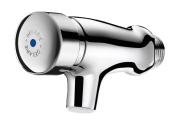

## **TEMPOSTOP** time flow tap

Ref. 744001

(AB) Anti-blocking model

## **DESCRIPTION**

TEMPOSTOP time flow tap - Ref. 744001

Wall-mounted time flow basin tap:

Time flow ~7 seconds.

Flow rate pre-set at 3 lpm at 3 bar, can be adjusted from 1.4 to 6 lpm.

Tamperproof scale-resistant flow straightener.

Solid chrome-plated brass body M3/8".

Available with AB anti-blocking system: water will flow only when the push-button is released.

30-year warranty.