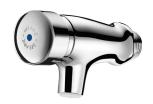

## **TEMPOSTOP** time flow tap

Ref. 746001

(AB) Anti-blocking model

## **DESCRIPTION**

TEMPOSTOP time flow tap - Ref. 746001

TEMPOSTOP wall-mounted time flow basin tap:

Time flow ~7 seconds.

Flow rate pre-set at 3 lpm at 3 bar, can be adjusted from 1.4 to 6 lpm.

Tamperproof, scale-resistant flow straightener.

Chrome-plated brass body M½".

AB anti-blocking system: water will flow only when the push-button is released.

30-year warranty.