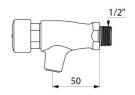

## TECHNICAL CHARACTERISTICS

TEMPOSTOP time flow tap - Ref. 746001

| Connector     | M½"       |
|---------------|-----------|
| Technology    | Time flow |
| Spout length  | 50mm      |
| Flow rate     | 3 lpm     |
| Norms         | ACS (S)   |
| Warranty      | 30 g      |
| Repairability | 50 g      |
|               |           |