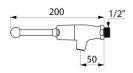

## TECHNICAL CHARACTERISTICS

TEMPOSTOP time flow tap - Ref. 746410

| Connector     | M1/2"     |
|---------------|-----------|
| Technology    | Time flow |
| Depth         | 200mm     |
| Spout length  | 50mm      |
| Flow rate     | 3 lpm     |
| Norms         | ACS (S)   |
| Warranty      | 30 g      |
| Repairability | 50 g      |
|               |           |