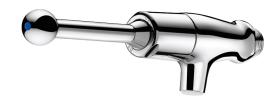

## **DESCRIPTION**

TEMPOSTOP time flow tap - Ref. 746410

Wall-mounted lever-operated time flow tap:

Time flow ~7 seconds.

Flow rate pre-set at 3 lpm at 3 bar, can be adjusted from 1.4 to 6 lpm.

Scale-resistant tamperproof flow straightener.

Chrome-plated brass M½".

Lever-operated (soft-touch operation).

30-year warranty.