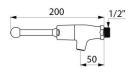

## TECHNICAL CHARACTERISTICS

TEMPOSTOP time flow tap - Ref. 746410

| Connector     | M1/2"         |
|---------------|---------------|
| Technology    | Time flow     |
| Depth         | 200mm         |
| Spout length  | 50mm          |
| Flow rate     | 3 lpm         |
| Norms         | ACS 🗓 🗓       |
| Warranty      | 30 g warranty |
| Repairability | 50°s          |
|               |               |