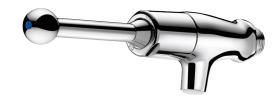

## **TEMPOSTOP** time flow tap

Ref. 746410

## **DESCRIPTION**

**TEMPOSTOP time flow tap - Ref. 746410** 

Wall-mounted lever-operated time flow tap:

Time flow ~7 seconds.

Flow rate pre-set at 3 lpm at 3 bar, can be adjusted from 1.4 to 6 lpm.

Scale-resistant tamperproof flow straightener.

Chrome-plated brass M½".

Lever-operated (soft-touch operation).

30-year warranty.