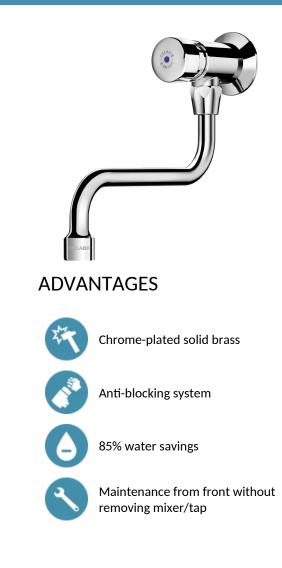

## **TEMPOSTOP time flow tap**

Ref. 748151

(AB) Anti-blocking model

DESCRIPTION

Time flow ~15 seconds.

Suitable for wash tubs.

30-year warranty.

released.

TEMPOSTOP time flow tap - Ref. 748151

Wall-mounted time flow tap with swivel spout:

Tamperproof scale-resistant flow straightener.

Chrome-plated solid brass body M<sup>1</sup>/<sub>2</sub>".

Flow rate pre-set at 3 lpm at 3 bar, can be adjusted from 1.4 to 6 lpm.

AB anti-blocking system: water will flow only when the push-button is