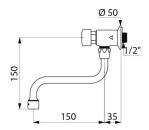

## **TECHNICAL CHARACTERISTICS**

| TEMPOSTOP time flow tap - Ref. 748151 |                         |
|---------------------------------------|-------------------------|
| Connector                             | M½"                     |
| Technology                            | Time flow               |
| Height                                | 150mm                   |
| Spout length                          | 150mm                   |
| Flow rate                             | 3 lpm                   |
| Norms                                 | ACS 🔘 🗓                 |
| Warranty                              | <b>BODE</b><br>WARRANTY |