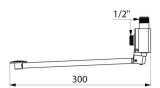

## MIXFOOT instant mixer - Ref. 739102

| Connector  | M <sup>1</sup> / <sub>2</sub> " |
|------------|---------------------------------|
| Technology | Instant                         |
| Length     | 300mm                           |
| Norms      | ACS                             |
| Warranty   | 30 B                            |