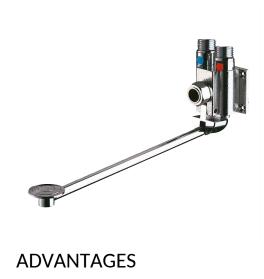

## **MIXFOOT** instant mixer

Ref. 739102

Pedal-operated

## DESCRIPTION MIXFOOT instant mixer - Ref. 739102

Foot-operated basin mixer with instant flow: Instant automatic shut-off. Pedal can be raised for cleaning the floor. Adjustable pedal height. Fixing with 4 screws. Filters. Pre-set mixing can be adjusted: half open for cold water and fully open for mixed water (pedal against floor). Wall-mounted M½". 30-year warranty.