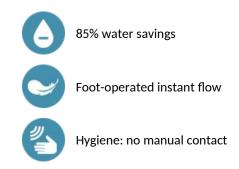

## DESCRIPTION MIXFOOT instant mixer - Ref. 739102

Foot-operated basin mixer with instant flow: Instant automatic shut-off. Pedal can be raised for cleaning the floor. Adjustable pedal height. Fixing with 4 screws. Filters. Pre-set mixing can be adjusted: half open for cold water and fully open for mixed water (pedal against floor). Wall-mounted M½". 30-year warranty.