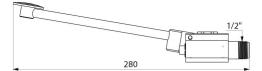

#### MONOFOOT instant shut-off tap - Ref. 736101

| Connector  | M <sup>1</sup> ⁄2" |
|------------|--------------------|
| Technology | instant            |
| Length     | 280mm              |
| Norms      | ACS                |
| Warranty   | 30 M               |