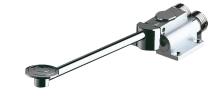

#### MONOFOOT instant shut-off tap - Ref. 736101

Foot-operated basin valve with instant flow: Instant automatic shut-off. Pedal can be raised for cleaning the floor. Adjustable pedal height. Fixing with 4 screws. Filter. Cold or mixed water supply. Floor-mounted M½" 30-year warranty.