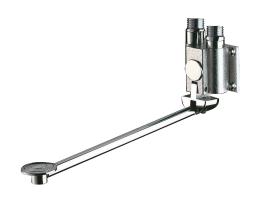

## MONOFOOT instant shut-off tap

Ref. 736102

Pedal-operated

## **DESCRIPTION**

MONOFOOT instant shut-off tap - Ref. 736102

Foot-operated basin valve with instant flow Instant automatic shut-off.
Pedal can be raised for cleaning the floor.
Adjustable pedal height.
Fixing with 4 screws.
Filter.
Cold or mixed water supply.
Wall-mounted M½".
30-year warranty.