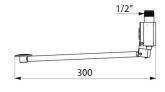

## TECHNICAL CHARACTERISTICS

MONOFOOT instant shut-off tap - Ref. 736102

| Connector  | M1/2"          |
|------------|----------------|
| Technology | Instant        |
| Length     | 300mm          |
| Norms      | ACS (S)        |
| Warranty   | 30 SE WARRANTY |