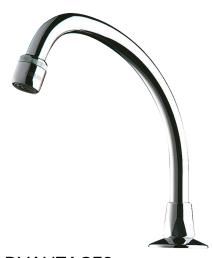

## Swivel swan neck spout

Ref. 967202

L.200mm, H.200mm

Swivel swan neck spout - Ref. 967202

Swan neck spout M½". L. 200mm, H. 200mm. Fixing by back-nut. Chrome-plated brass. Scale-resistant flow straightener regulated at 3 lpm. 30-year warranty.

## **TECHNICAL CHARACTERISTICS**

Swivel swan neck spout - Ref. 967202

| Connector     | M1/2"                                           |
|---------------|-------------------------------------------------|
| Height        | 200mm                                           |
| Length        | 200mm                                           |
| Flow rate     | 3 lpm                                           |
| Norms         | ACS (VINE NAME NAME NAME NAME NAME NAME NAME NA |
| Warranty      | 30 E WASSANTY                                   |
| Repairability | 50 g                                            |