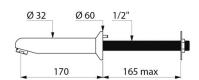

## **DESCRIPTION**

Fixed spout with plate - Ref. 947157

Spout Ø 32mm, M½".

L. 170mm.

For cross wall installation for walls ≤ 165mm, with anti-rotating pin.

Threaded rod can be cut-to-size.

Chrome-plated solid brass.

## **TECHNICAL CHARACTERISTICS**

Fixed spout with plate - Ref. 947157

| Connector     | M½"         |
|---------------|-------------|
| Length        | 165mm       |
| Spout length  | 170mm       |
| Flow rate     | 3 lpm       |
| Norms         | ACS (SWRAS) |
| Warranty      | 30 g        |
| Repairability | 50 g        |
|               |             |