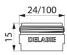

## **TECHNICAL CHARACTERISTICS**

ECO flow straightener - Ref. 922024.2P

| Connector | M24/100          |
|-----------|------------------|
| Flow rate | 3 lpm            |
| Norms     | ACS 🕚 🕥          |
| Warranty  | 30 g<br>WARRANTY |