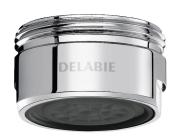

## **ECO flow straightener**

Ref. 922024.2P

Pre-set at 3 lpm

## **DESCRIPTION**

ECO flow straightener - Ref. 922024.2P

Scale resistant flow straightener pre-set at 3 lpm (DELABIE patented). Adjustable flow rate from 1.5 to 6 lpm at 3 bar (depending on the mixer/tap model) from the outside with a 2.5mm Allen key.

Flow straightener with no grid: reduces bacterial development (no water retention or scale deposits).

M24/100.

Supplied in packs of 2.

30-year warranty. The Water savings generated by the ECO flow straightener surpass the requirements of class 'Z' of the European standard EN 246.