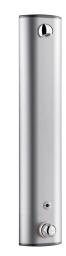

#### SECURITHERM shower panel - Ref. 792410

Electronic thermostatic shower panel: Anodised aluminium shower panel for wall-mounted, exposed installation. With concealed inlet via flexibles, M1/2". SECURITHERM thermostatic mixer. Adjustable temperature control from cold water up to 38°C with 1st limiter set at 38°C and 2nd limiter set at 41°C. Anti-scalding failsafe: automatic shut-off if cold water fails. Anti-cold showers function: automatic shut-off if hot water fails. Thermal shocks are possible. Battery-operated with 223 6V Lithium battery. Infrared presence detection. Shower starts when hand is 4cmfrom the sensor. Shuts off on demand or automatically after ~60 seconds. Duty flush (~60 seconds every 24 hours after the last use). Flow rate set at 6 lpm at 3 bar, can be adjusted, rain-effect spray. Chrome-plated, tamperproof ROUND shower head. Concealed fixings. Filters and non-return valves. Suitable for people with reduced mobility. 30-year warranty.