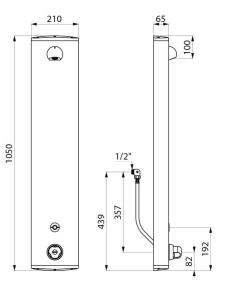

### **TECHNICAL CHARACTERISTICS**

SECURITHERM shower panel - Ref. 792410

| Supply              | 6V battery   |
|---------------------|--------------|
| Connector           | M1/2"        |
| Technology          | Electronic   |
| Height              | 1050mm       |
| Depth               | 65mm         |
| Width               | 210mm        |
| Flow rate           | 6 lpm        |
| Temperature limiter | Thermostatic |
| Finish              | Aluminium    |
| Norms               |              |