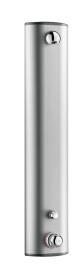

#### SECURITHERM shower panel - Ref. 792300

Thermostatic time flow shower panel: Anodised aluminium shower panel for wall-mounted, exposed installation. Top inlet via in-line stopcocks M<sup>1</sup>/<sub>2</sub>". SECURITHERM thermostatic shower mixer. Adjustable temperature control from cold water up to 38°C with 1st limiter set at 38°C and 2nd limiter set at 41°C. Anti-scalding failsafe: automatic shut-off if cold water fails. Anti-cold showers function: automatic shut-off if hot water fails. Soft-touch operation. Chrome-plated, tamperproof, scale-resistant fixed, ROUND shower head with automatic flow rate regulation. Time flow ~30 seconds. Flow rate 6 lpm at 3 bar. Concealed fixings. Filters and non-return valves. This product is compatible with thermal and chemical shocks in accordance with current guidelines. Time flow shower panel suitable for people with reduced mobility. 30-year warranty.