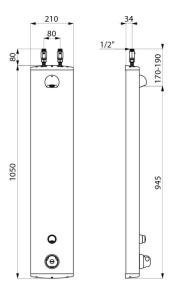

## **TECHNICAL CHARACTERISTICS**

| SECURITHERM shower panel - Ref. 792300 |                                 |
|----------------------------------------|---------------------------------|
| Connector                              | M <sup>1</sup> / <sub>2</sub> " |
| Technology                             | Time flow                       |
| Height                                 | 1050mm                          |
| Depth                                  | 65mm                            |
| Width                                  | 210mm                           |
| Flow rate                              | 6 lpm                           |
| Temperature limiter                    | Thermostatic                    |
| Finish                                 | Aluminium                       |
| Norms                                  | acs 📜 STF 🙆 🖼                   |
| Warranty                               | 30 MARCANTY                     |
| Repairability                          |                                 |