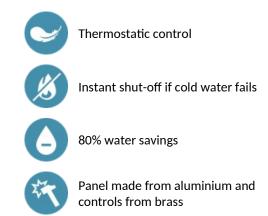

#### SECURITHERM shower panel - Ref. 792300

Thermostatic time flow shower panel: Anodised aluminium shower panel for wall-mounted, exposed installation. Top inlet via in-line stopcocks M<sup>1</sup>/<sub>2</sub>". SECURITHERM thermostatic shower mixer. Adjustable temperature control from cold water up to 38°C with 1st limiter set at 38°C and 2nd limiter set at 41°C. Anti-scalding failsafe: automatic shut-off if cold water fails. Anti-cold showers function: automatic shut-off if hot water fails. Soft-touch operation. Chrome-plated, tamperproof, scale-resistant fixed, ROUND shower head with automatic flow rate regulation. Time flow ~30 seconds. Flow rate 6 lpm at 3 bar. Concealed fixings. Filters and non-return valves. This product is compatible with thermal and chemical shocks in accordance with current guidelines. Time flow shower panel suitable for people with reduced mobility. 30-year warranty.

### **ADVANTAGES**