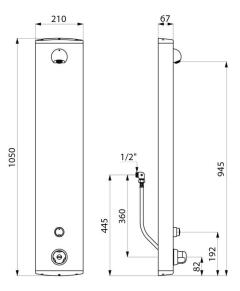

## **TECHNICAL CHARACTERISTICS**

| SECURITHERM shower panel - Ref. 792310 |                        |
|----------------------------------------|------------------------|
| Connector                              | M½"                    |
| Technology                             | Time flow              |
| Height                                 | 1050mm                 |
| Depth                                  | 67mm                   |
| Width                                  | 210mm                  |
| Flow rate                              | 6 lpm                  |
| Temperature limiter                    | Thermostatic           |
| Finish                                 | Aluminium              |
| Norms                                  | ACS <b>I</b> F <b></b> |
| Warranty                               |                        |