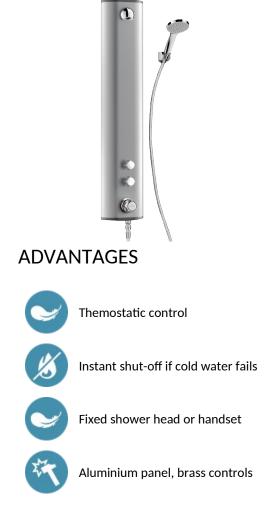

#### SECURITHERM shower panel - Ref. 792380

Dual control thermostatic shower panel: Anodised aluminium shower panel for wall-mounted, exposed installation. Concealed inlet via flexibles M<sup>1</sup>/<sub>2</sub>". SECURITHERM thermostatic mixer. Adjustable temperature control from cold water up to 38°C with 1st limiter set at 38°C and 2nd limiter set at 41°C. Anti-scalding failsafe: automatic shut-off if cold water fails. Anti-cold showers function: automatic shut-off if hot water fails. Thermal shocks are possible. Non-time flow 1/4-turn valves to control flow. Chrome-plated, tamperproof, scale-resistant ROUND shower head with automatic flow rate regulation set at 6 lpm at 3 bar. Handset with removable flexible via push-fit rapid STOP connector and wall support supplied. Concealed fixings. Filters and non-return valves. Suitable for people with reduced mobility. 30-year warranty.