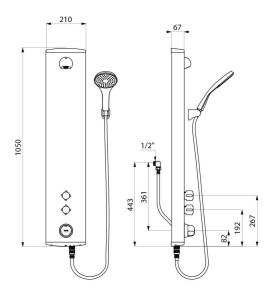

### **TECHNICAL CHARACTERISTICS**

| Connector           | M½"                   |
|---------------------|-----------------------|
| Technology          | Non-time flow         |
| Height              | 1050mm                |
| Depth               | 67mm                  |
| Width               | 210mm                 |
| Flow rate           | 6 lpm                 |
| Temperature limiter | Thermostatic          |
| Finish              | Aluminium             |
| Norms               | ACS 🙆 🖪               |
| Warranty            | <b>30</b><br>WARRANTY |