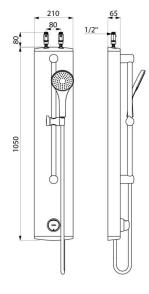

## TECHNICAL CHARACTERISTICS

TEMPOMIX time flow shower panel - Ref. 790350

| Connector  | M½"       |
|------------|-----------|
| Technology | Time flow |
| Height     | 1,050mm   |
| Depth      | 65mm      |
| Width      | 210mm     |
| Finish     | Aluminium |
| Norms      | ACS 1     |
| Warranty   | 30 th     |