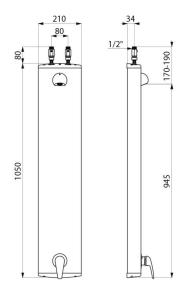

## TECHNICAL CHARACTERISTICS

Mechanical shower panel - Ref. 791300

| Connector  | M½"           |
|------------|---------------|
| Technology | Non-time flow |
| Height     | 1,050mm       |
| Depth      | 65mm          |
| Width      | 210mm         |
| Flow rate  | 6 lpm         |
| Finish     | Aluminium     |
| Norms      | ACS 🚇 🗓       |
| Warranty   | 30 g          |