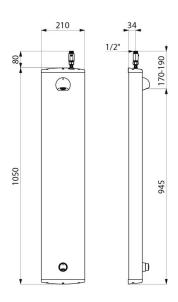

#### TEMPOSOFT time flow shower panel - Ref. 749300

| Connector  | M½"       |
|------------|-----------|
| Technology | Time flow |
| Height     | 1,050mm   |
| Depth      | 65mm      |
| Width      | 210mm     |
| Flow rate  | 6 lpm     |
| Finish     | Aluminium |
| Norms      | ACS 🙆 🖪   |
| Warranty   |           |