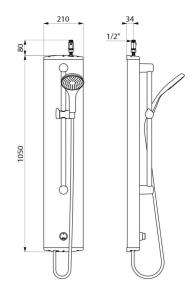

## TECHNICAL CHARACTERISTICS

TEMPOSOFT time flow shower panel - Ref. 749350

| Connector  | M½"         |
|------------|-------------|
| Technology | Time flow   |
| Height     | 1,050mm     |
| Depth      | 65mm        |
| Width      | 210mm       |
| Finish     | Aluminium   |
| Norms      | ACS 🚇 🖫     |
| Warranty   | 30 WARRANTY |
|            |             |