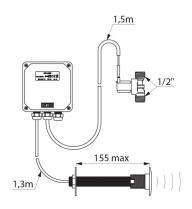

## **DESCRIPTION**

TEMPOMATIC electronic shower valve - Ref. 452150

Cross wall electronic shower valve:

TEMPOMATIC electronic valve for mixed water supply.

For walls ≤ 155mm.

Power supply by electronic unit with solenoid valve ½".

## **TECHNICAL CHARACTERISTICS**

TEMPOMATIC electronic shower valve - Ref. 452150

| 230/12V mains supply |
|----------------------|
| 1/2"                 |
| Electronic           |
| 155mm                |
| 20 lpm               |
| ACS ( CE             |
| 30 % WASSANTY        |
|                      |