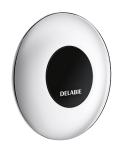

## TEMPOMATIC electronic shower valve

Ref. 452150

Electronic

## **DESCRIPTION**

TEMPOMATIC electronic shower valve - Ref. 452150

Cross wall electronic shower valve:

TEMPOMATIC electronic valve for mixed water supply.

For walls ≤ 155mm.

Power supply by electronic unit with solenoid valve ½".