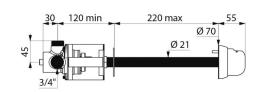

## **DESCRIPTION**

TEMPOMIX time flow shower kit - Ref. 796209

Time flow shower kit for cross wall installation:

TEMPOMIX ¾" single control mixer.

For walls ≤ 220mm.

Temperature control and operation via the push-button.

## **TECHNICAL CHARACTERISTICS**

TEMPOMIX time flow shower kit - Ref. 796209

| Connector  | 3/4"      |
|------------|-----------|
| Technology | Time flow |
| Length     | 220mm     |
| Flow rate  | 6 lpm     |
| Norms      | ACS 🚇 🖫   |
| Warranty   | 30 g      |