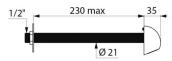

## **DESCRIPTION**

TEMPOMIX time flow shower kit - Ref. 796209

Time flow shower kit for cross wall installation:

TEMPOMIX ¾" single control mixer.

For walls ≤ 220mm.

Temperature control and operation via the push-button.

## **TECHNICAL CHARACTERISTICS**

TEMPOMIX time flow shower kit - Ref. 796209

| Connector  | 3/4"      |
|------------|-----------|
| Technology | Time flow |
| Length     | 220mm     |
| Flow rate  | 6 lpm     |
| Norms      | ACS 🚇 🖫   |
| Warranty   | 30 g      |